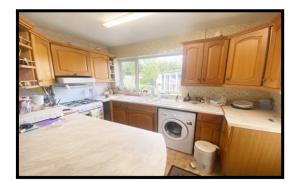

STYLE: A SEMI-DETACHED, TRUE BUNGALOW.

CONDITION: READY FOR COMPLETE RENOVATION AND UPDATING THROUGHOUT.

**ACCOMMODATION:** COMPRISING, GROUND FLOOR; FRONT ENTRANCE VESTIBULE AND HALLWAY. LOUNGE, TWO DOUBLE BEDROOMS, DINING KITCHEN AND BATHROOM W.C.