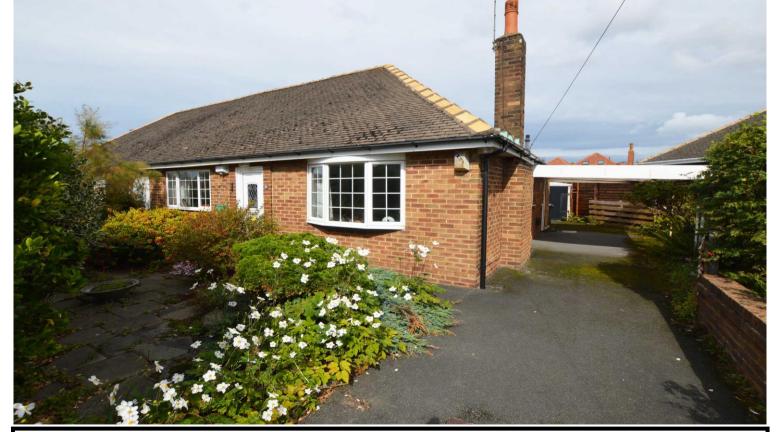

## TRUE BUNGALOW IN A MOST CONVENIENT LOCATION / REQUIRES FULL REFURBISHMENT

THIS POPULAR TWO BEDROOM SEMI-DETACHED BUNGALOW IS SITUATED WITHIN A SHORT WALK FOR MOST OF POULTON TOWN CENTRE IN A PLEASANT AND SOUGHT-AFTER RESIDENTIAL POSITION JUST OFF BLACKPOOL OLD ROAD. THE ACCOMMODATION DOES REQUIRE FULL RENOVATION BUT PRESENTS A GREAT OPPORTUNITY TO ACQUIRE A TRUE BUNGALOW.

STYLE: A SEMI-DETACHED, TRUE BUNGALOW.

CONDITION: READY FOR COMPLETE RENOVATION AND UPDATING THROUGHOUT.

**ACCOMMODATION:** COMPRISING, GROUND FLOOR; FRONT ENTRANCE VESTIBULE AND HALLWAY. LOUNGE, TWO DOUBLE BEDROOMS, DINING KITCHEN AND BATHROOM W.C.

**OUTSIDE:** FRONT GARDEN SET BEHIND A LOW LEVEL BRICK WALL, CRAZY PAVING AND MATURE BORDERS. TARMAC DRIVEWAY LEADING TO THE REAR OF THE PROPERTY AND SINGLE GARAGE (REQUIRES UPGRADING). TRIANGULAR REAR GARDEN WITH PAVED PATIO, AND FRUIT TREE.