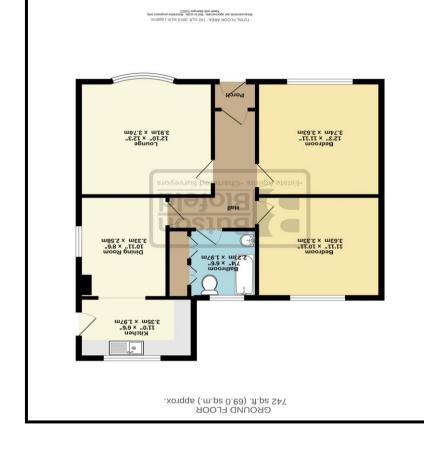

STYLE: A SEMI-DETACHED, TRUE BUNGALOW.

CONDITION: READY FOR COMPLETE RENOVATION AND UPDATING THROUGHOUT.

**ACCOMMODATION:** COMPRISING, GROUND FLOOR; FRONT ENTRANCE VESTIBULE AND HALLWAY. LOUNGE, TWO DOUBLE BEDROOMS, DINING KITCHEN AND BATHROOM W.C.