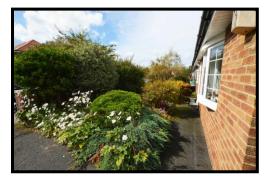

**OUTSIDE:** FRONT GARDEN SET BEHIND A LOW LEVEL BRICK WALL, CRAZY PAVING AND MATURE BORDERS. TARMAC DRIVEWAY LEADING TO THE REAR OF THE PROPERTY AND SINGLE GARAGE (REQUIRES UPGRADING). TRIANGULAR REAR GARDEN WITH PAVED PATIO, AND FRUIT TREE.